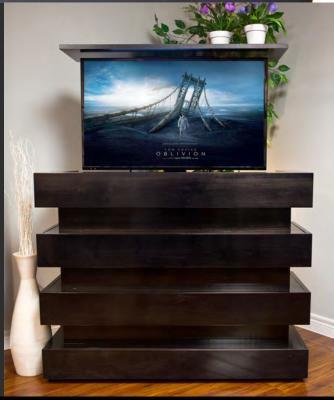

### THE MILAN

An artful blend of modern and contemporary style creates a statement piece for those who like to entertain. With its clean lines and simple yet elegant design it is sure to become a statement piece in any room. The bottom component shelf is hidden within the sleek look adding function to design.