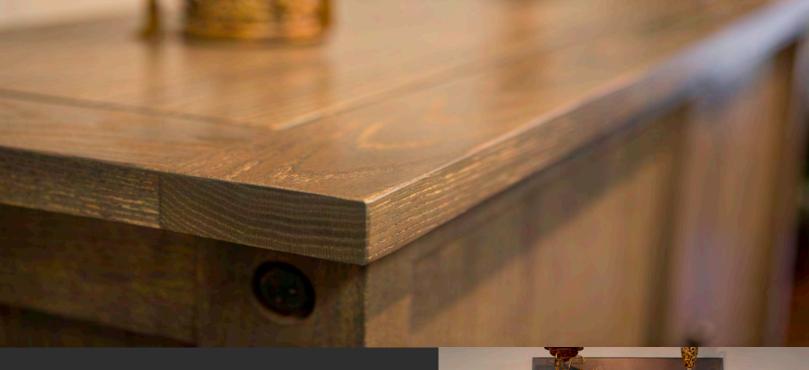

# THE MUSKOKA

This piece is ideal for those looking to add an essence of antique charm. The Muskoka boasts a warm, weathered look, with black bolt head accents. A practical storage section flips down to integrate your components seamlessly. This piece will surely become passed down from generation to generation.