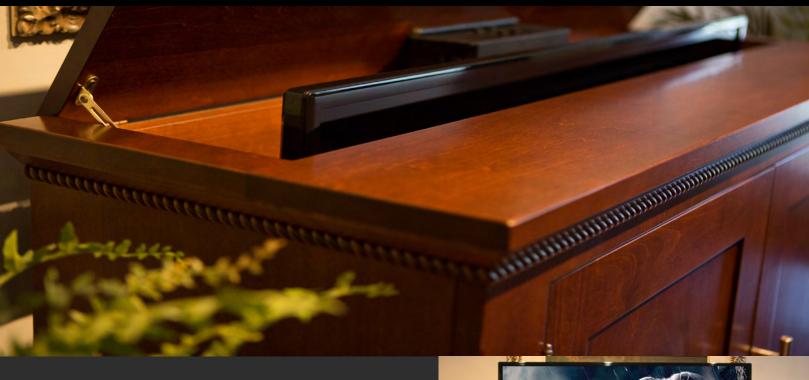

### THE FLORENCE

Blended elements create a transitional piece that brings a powerful presence to any room. Each piece is enhanced with decorative roping along the edges of the lid. The Florence has two functional doors with shallow shelves and a flip down component shelf below. This is truly spectacular in design and function.