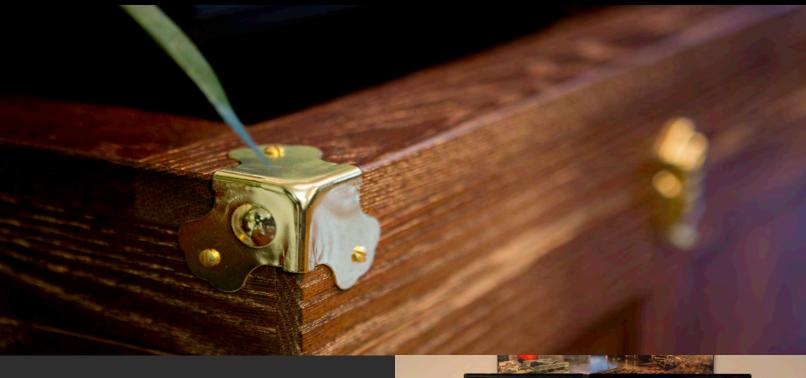

# THEVOYAGEUR

This piece is designed around the old world fashion. The latches, handles and custom brass antiqued hardware gives it some old rustic charm. The Voyageur adds sense of adventure and a modern take on antique travelling trunks.