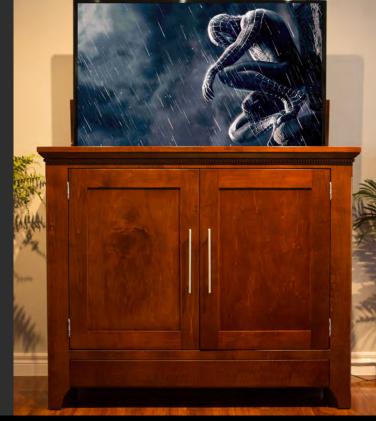

#### THE METRO

The Metro is stylish and understated to be simple and modern. This entry level cabinet has two faux doors but on the bottom consists of a hidden, flip down component shelf. Incorporate this piece to create a unique living experience.