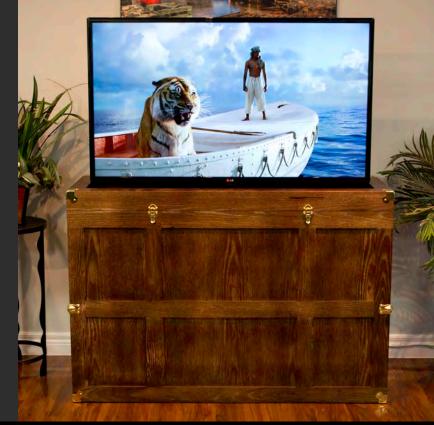

# THEVOYAGEUR

This piece is designed around the old world fashion. The latches, handles and custom brass antiqued hardware gives it some old rustic charm. The Voyageur adds sense of adventure and a modern take on antique travelling trunks.