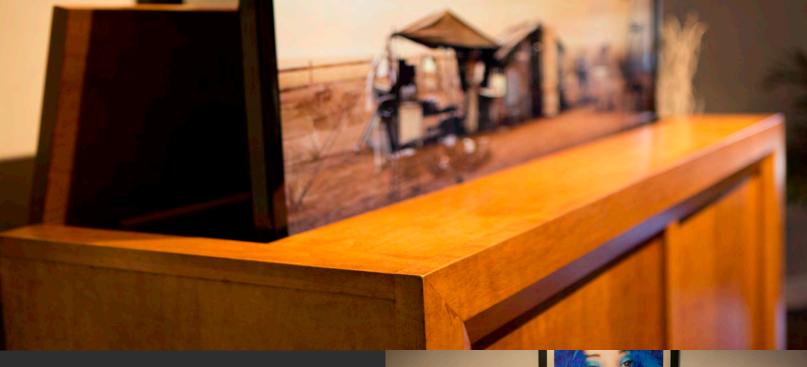

#### THE METRO

The Metro is stylish and understated to be simple and modern. This entry level cabinet has two faux doors but on the bottom consists of a hidden, flip down component shelf. Incorporate this piece to create a unique living experience.