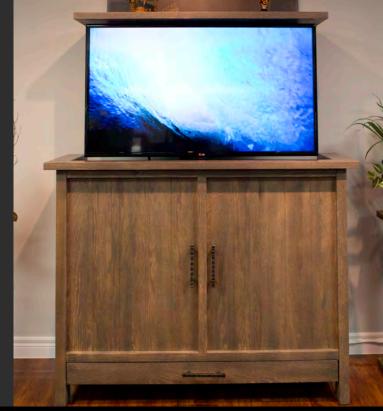

# THE MUSKOKA

This piece is ideal for those looking to add an essence of antique charm. The Muskoka boasts a warm, weathered look, with black bolt head accents. A practical storage section flips down to integrate your components seamlessly. This piece will surely become passed down from generation to generation.