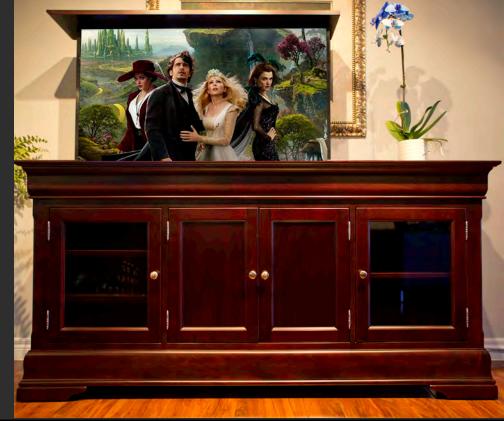

#### ROUGE VALLEY

This piece is truly a classic gem that works well to evolve any space within your home. The Rouge Valley consists of four functional doors with practical storage. Two flush glass doors on either side along with its straight lines, add a touch of style and sophistication.