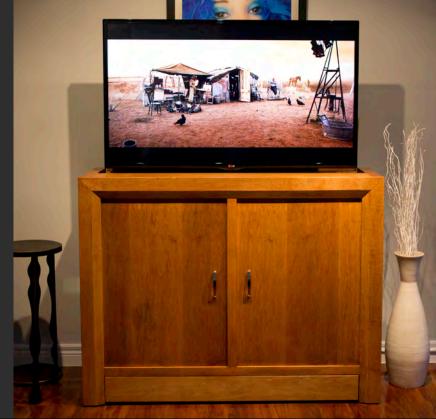

#### THE METRO

The Metro is stylish and understated to be simple and modern. This entry level cabinet has two faux doors but on the bottom consists of a hidden, flip down component shelf. Incorporate this piece to create a unique living experience.