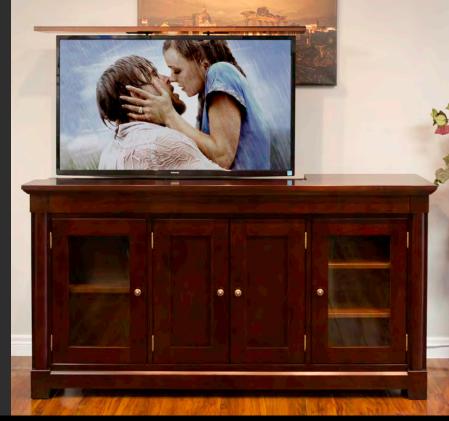

#### ROUGE VALLEY

This piece is truly a classic gem that works well to evolve any space within your home. The Rouge Valley consists of four functional doors with practical storage. Two flush glass doors on either side along with its straight lines, add a touch of style and sophistication.